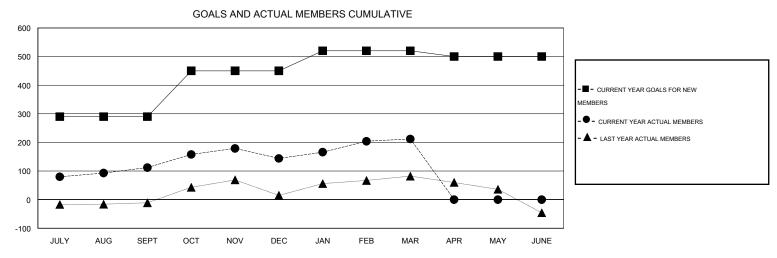

## GOALS AND ACTUAL NEW CLUBS CUMULATIVE - CURRENT YEAR GOALS FOR NEW CLUBS CURRENT YEAR ACTUAL NEW CLUBS 3 - LAST YEAR ACTUAL NEW CLUBS 0 SEPT MAR JULY AUG OCT NOV DEC JAN FEB APR JUNE MAY

| DROPPED CLUBS: 1 |     | 55 CLUBS OF 99 ADDED 1 OR MORE<br>NEW MEMBERS | GENDER DISTRIBUTION  |                |     |
|------------------|-----|-----------------------------------------------|----------------------|----------------|-----|
|                  |     |                                               | MALE                 | 2,845 (86.82%) |     |
|                  |     |                                               | FEMALE               | 432 (13.18%)   |     |
| DROPPED MEMBERS  |     |                                               |                      |                |     |
| DECEASED         | 13  | CLICK HERE FOR HEALTH ASSESSMENT DATA         |                      |                |     |
| CLUB CANCELLED   | 12  |                                               | FAMILY UNIT MEMBERS  |                | 649 |
| OTHER            | 172 |                                               | HEAD OF HOUSEHOLD    |                | 302 |
| TOTAL            | 197 |                                               | NON-HEAD OF HOUSEHOL | .D             | 347 |